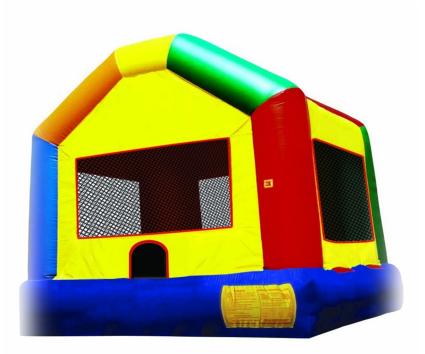

#### **Castle Medium**

Size: 13'L x 13'

Weight: 160 Lbs.

**Cost: \$89** 

**Deposit/ Cleaning Fee: \$75** 

**On-Post Cost: \$119 includes cotton candy or snow cone machine and installation** 

**Fun House** 

Size: 15'L x 15'

Weight: 190 Lbs.

Cost: \$89

**Deposit/ Cleaning Fee: \$75** 

**On-Post Cost: \$139 includes cotton candy or snow cone machine and installation** 

**Extra Large Castle** 

Size: 20' x 20' W x 14' H

Weight: 390 Lbs.