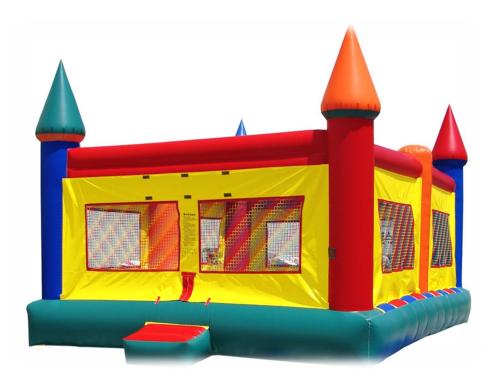

Weight: 190 Lbs.

Cost: \$89

**Deposit/ Cleaning Fee: \$75** 

**On-Post Cost: \$139 includes cotton candy or snow cone machine and installation** 

**Extra Large Castle** 

Size: 20' x 20' W x 14' H

Weight: 390 Lbs.

**Cost: \$99** 

**Deposit/ Cleaning Fee: \$75** 

**On-Post Cost: \$169 includes cotton candy or snow cone machine and installation** 