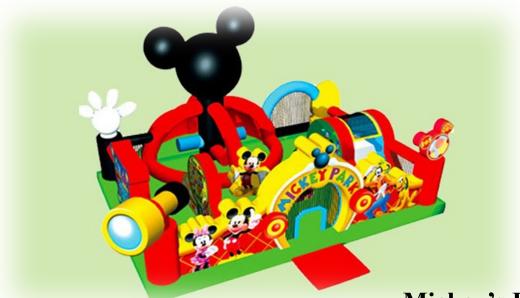

#### Mickey's Park

Size: 22' x 22' W

Weight: 300 Lbs.

Weekend Cost: \$89

**Deposit/ Cleaning Fee: \$75** 

**On-Post Cost: \$149 includes cotton candy or** snow cone machine and installation