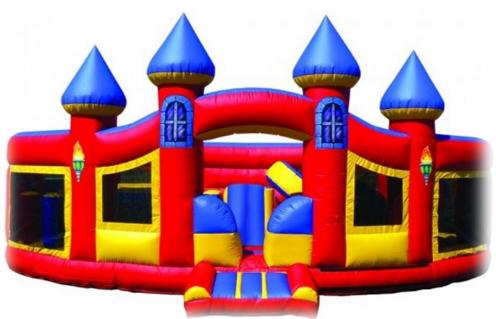

#### **Castle Medium**

Size: 13'L x 13'

Weight: 160 Lbs.

**Cost: \$89** 

**Deposit/ Cleaning Fee: \$75** 

**On-Post Cost: \$119 includes cotton candy or snow cone machine and installation** 

**Fun House** 

Size: 15'L x 15'