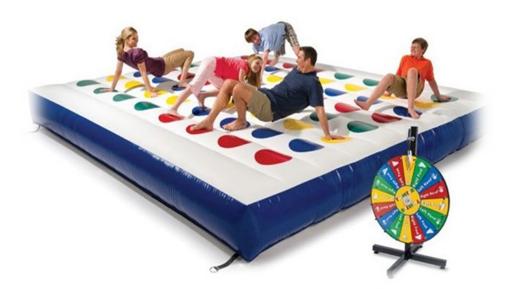

## Inflatables Catalog Updated: March 2024

Human Pretzel + Spinning Wheel

Size: 15'L x 15'

Weight: 125 Lbs.

**Cost: \$69** 

**Deposit/ Cleaning Fee: \$75** 

**On-Post Cost: \$99 includes cotton candy** or snow cone machine and installation