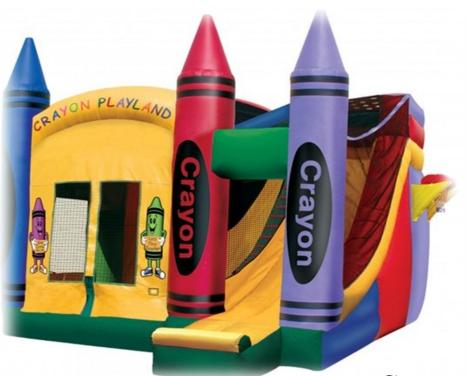

#### **Crayon Combo Twist**

Size: 15' x 15' W x 17' H

Weight: 295 Lbs.

Weekend Cost: \$129

**Deposit/ Cleaning Fee: \$75** 

**On-Post Cost: \$189 includes cotton candy or snow cone machine and installation** 