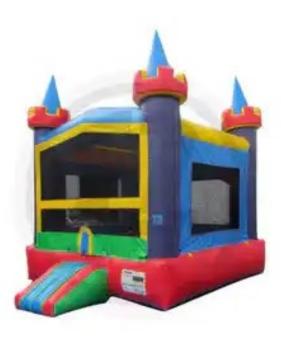

#### **Castle Medium**

Size: 13'L x 13'

Weight: 160 Lbs.

**Cost: \$89** 

**Deposit/ Cleaning Fee: \$75** 

**On-Post Cost: \$119 includes cotton candy or snow cone machine and installation** 

**Fun House** 

Size: 15'L x 15'