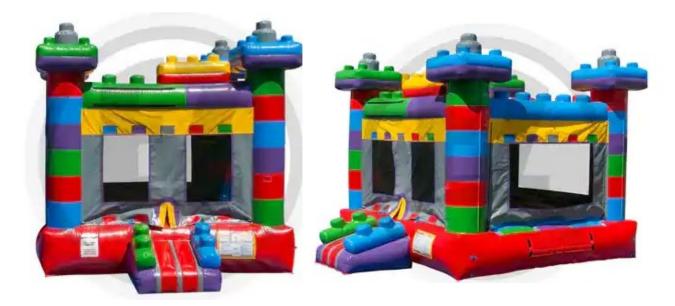

#### **Mega Blocks Jumper**

Size: 15'L x 15'

Weight: 200 Lbs.

Cost: \$135

#### **Deposit/ Cleaning Fee: \$75**

**On-Post Cost: \$165 includes cotton candy or** snow cone machine and installation