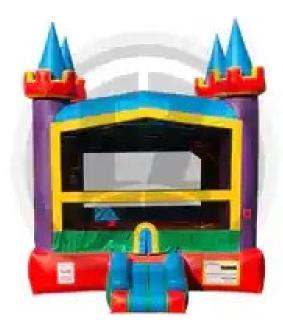

#### **Castle Medium**

Size: 13'L x 13'

Weight: 160 Lbs.

**Cost: \$89** 

**Deposit/ Cleaning Fee: \$75** 

**On-Post Cost: \$119 includes cotton candy or snow cone machine and installation** 

**Fun House** 

Size: 15'L x 15'