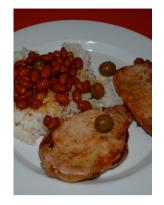

### **WEDNESDAY 30**

**BISTEC ENCEBOLLADO** SERVED WITH WHITE RICE, STEWED BEANS, AND SWEET PLANTAINS.