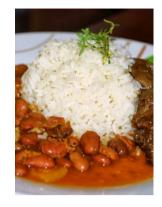

### **WEDNESDAY 30**

**BISTEC ENCEBOLLADO** SERVED WITH WHITE RICE, STEWED BEANS, AND SWEET PLANTAINS.