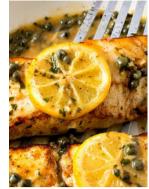

#### FRIDAY 1

GROUPER WELLINGTON TOPPED WITH LEMON CAPER CREAM SAUCE AND SERVED WITH GREEK RICE.

ALSO AVAILABLE EVERY DAY: CHEF'S LOCAL CUISINE SPECIAL OF THE DAY! ASK FOR OUR POPULAR SIDES: 3-BEAN SALAD, CHEF'S SALAD, COLE SLAW, STEAK FRIES, OR TOSTONES.