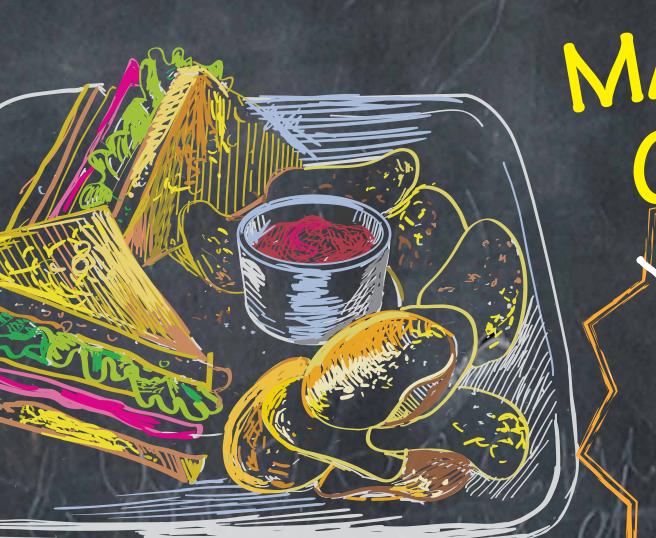

### BURGERS, SANDWILCHES SE WARES

Ham & Turkey Club \$5

Albacore Tuna\_\_\_\$5

Turkey and Swiss\_\$5

Classic Burger\_\_\_\$6

7 Grilled Chicken\_\_\_\$6

Classic Cubano\_\_\_\$6.75

Cheese Burger\_\_\_\$6.75

Bacon Cheese Burger \$7.50

Jibaro Burger\_\_\_\_\$8

"Biftec" Sandwich \$7

#### 

| Frenc   | h Fries       | <u>\$2</u> |
|---------|---------------|------------|
| Tosto   | nes           | \$2        |
| Sweet   | t Potato Frie | 5\$2       |
| Onion   | Rings         | 53         |
| 75ide S | Salad         | \$3        |