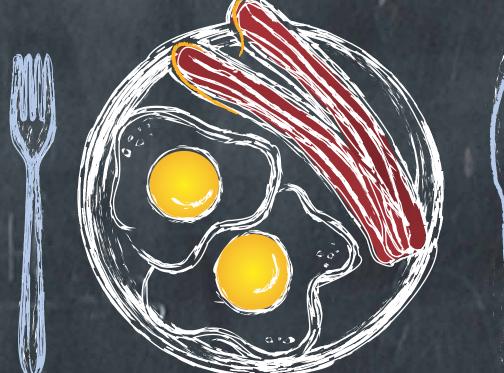

# BREAKFAST served any time

with Toast / Egg white substitution \$1

3 Pancakes and Bacon\_\$5

Western Omelette\_\_\_\_\$6 with Toast / Egg white substitution \$1

Breakfast Sandwich. \_ \$6 or Wrap: 3 Scrambled Eggs, Cheese and Meat folded into a toasted bun or wrap

Ham, Sausage or\_\_\_\_\$2 Bacon

Crema del día (until 10a.m.) \$2.50 Hashbrown Patty\_

7 Whole Fruit or Cuts\_\_\_\$1.25

PANADERÍA

Pastelillos

\$2 ea.

Empanadillas

Quesitos