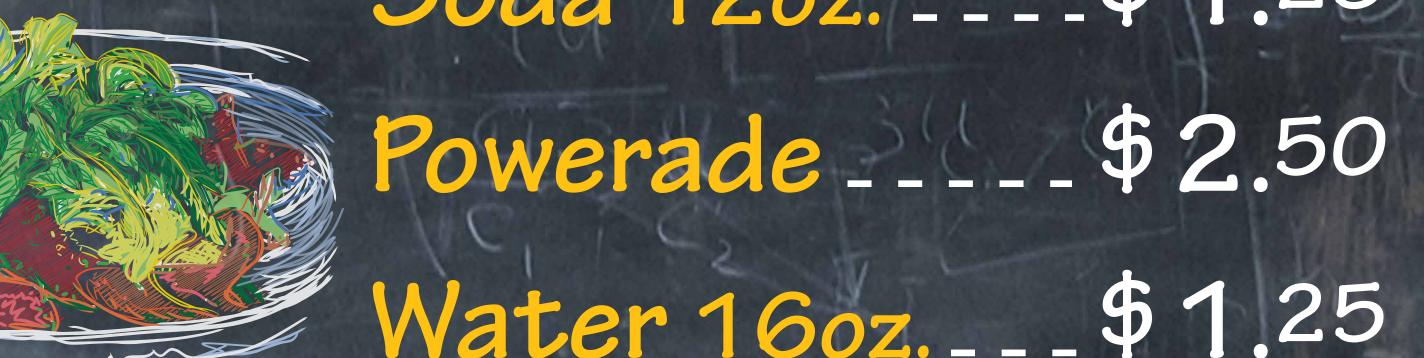

## SALADS ENTRÉE SIZE

Plain, Buffalo, or Honey Teriyaki

Favorful crisp veggies and greens Grilled Chicken over Greens

Classic Chef Salad \_ \_ \$6.50 Ham, Turkey, Cheese, Egg, Vegetables.

Chicken Ceasar\_\_\_ \$6.50

over Greens

### BEVER AGES

| Café          | \$1.50 |
|---------------|--------|
| Hot Chocolate | \$1.50 |
| Malta         | \$1.50 |
| Soda 12oz     | \$1.25 |

\$2.50

under 500 calories and are low in saturated fat.